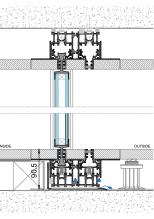

## **INTEGRATED FLOOR**

The HYLINE system allows to ensure visual continuity and material between the inside and outside.