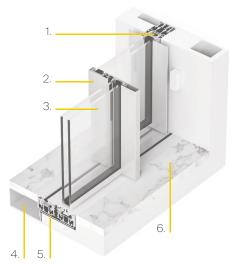

- 1. Main Frame
- 2. Central Mullion
- 3. Glass
- 4. Drainage System
- 5. Inox Gutter
- 6. Interior finish

**Opening Options** 

Mono / Bi / Tri / Quad. + Rails Corner Module

Pocket Module

Maximum Weight | 350kg/ML