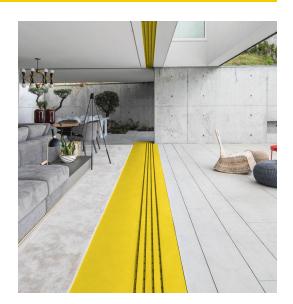

## **INTEGRATED FLOOR**

The HYLINE system allows to ensure visual continuity and material between the inside and outside.