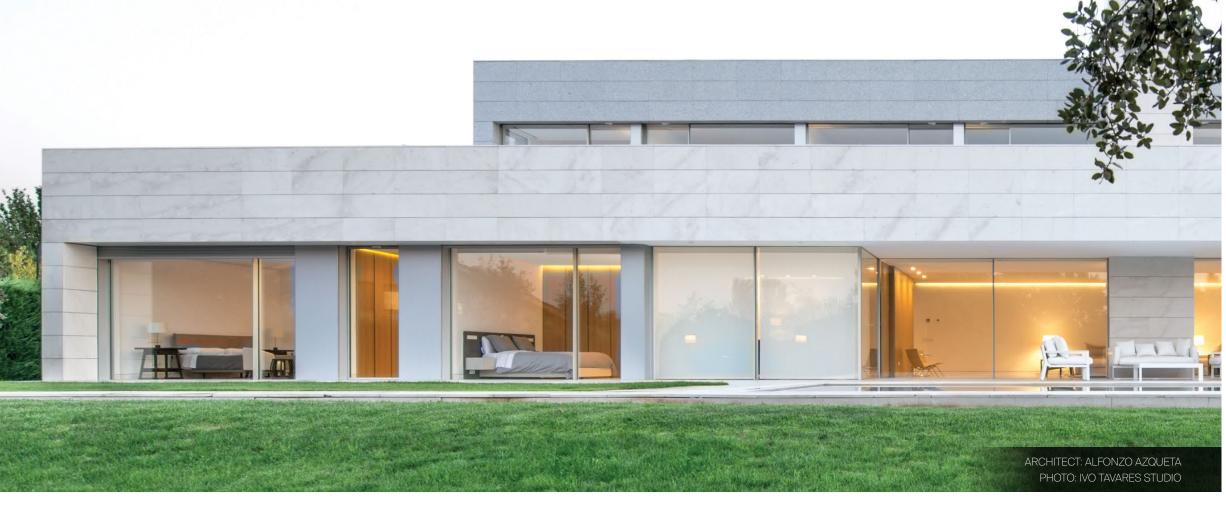

# ONE SYSTEM, SEVERAL POSSIBILITIES

This minimalist system is suited for premium jobs. It was developed to use double glass up to 28mm thickness, up to 3,5m height or a glass surface of up to 9m<sup>2</sup>. This robust window offers excellent acoustic and thermal performance.

## **INVISIBLE FRAME PERIMETRAL**

At HYLINE, only the window is seen. Landscape framing is reduced to ultra thin lines of 8mm aluminium view for the chassis.

## **INTEGRATED FLOOR**

The HYLINE system allows to ensure visual continuity and material between the inside and outside.