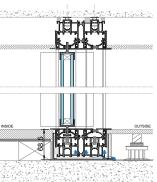

## **INVISIBLE FRAME PERIMETRAL**

At HYLINE, only the window is seen. Landscape framing is reduced to ultra thin lines of 8mm aluminium view for the chassis.

## **INTEGRATED FLOOR**

The HYLINE system allows to ensure visual continuity and material between the inside and outside.