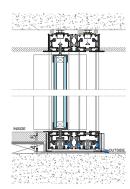

# **TECHNICAL DRAWING**

## **INVISIBLE FRAME PERIMETRAL**

At HYLINE, only the window is seen. Landscape framing is reduced to ultra thin lines of 8mm aluminium view for the chassis.

## **INTEGRATED FLOOR**

The HYLINE system allows to ensure visual continuity and material between the inside and outside.