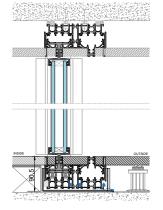

# **TECHNICAL DRAWING**

#### FLUSH FLOOR FRAME

INTEGRATED FLOOR STANDARD FRAME

5 /ERTICAL