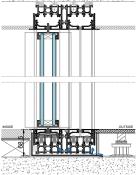

Collection under Qualicoat Seaside Standards                                                                                     |





### INTEGRATED LOW FRAME



# **TECHNICAL DRAWING**

## **INVISIBLE FRAME PERIMETRAL**

At HYLINE, only the window is seen. Landscape framing is reduced to ultra thin lines of 8mm aluminium view for the chassis.

# INTEGRATED FLOOR

The HYLINE system allows to ensure visual continuity and material between the inside and outside.

# HYHANDLE

Handle with exclusive design.

# THE FLY

The fly screen system is a perfect, easy to use solution to naturally ventilate your home while being an effective protection against insects and pollen.

This manual or automatic system is fully integrated in the frame, only being visible when in use.

#### FLUSH FLOOR FRAME



INTEGRATED FLOOR STANDARD FRAME



5 /ERTICAL