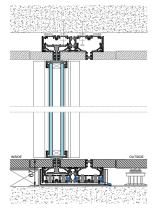

# **TECHNICAL DRAWING**

# INTEGRATED FLOOR

The HYLINE system allows to ensure visual continuity and material between the inside and outside.

#### FLUSH FLOOR FRAME

INTEGRATED FLOOR STANDARD FRAME

5 /ERTICAL