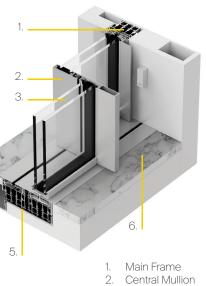

Developed with sophistication and attention to design in mind, this system is characterized by the smallest central mullion in the market and an integrated frame option that fully hides all the aluminium, resulting in a obstacle-free threshold and fully integrated aluminium frames.

red<mark>dot</mark> award 2018

- 3. Glass
- 4. Drainage System
- 5. Inox Gutter
- 6. Interior finish

| Opening Options                | Mono / Bi / Tri / Quad. + Rails<br>Corner Module<br>Pocket Module<br>Motorized                                                                                                                                                                                                                           |
|--------------------------------|----------------------------------------------------------------------------------------------------------------------------------------------------------------------------------------------------------------------------------------------------------------------------------------------------------|
| Maximum Weight                 | 1000kg/ML                                                                                                                                                                                                                                                                                                |
| Locking and<br>Security System | You can integrate a key lock for better security and control.<br>The cylinder lock is hidden on the wall for an invisible frame<br>effect. You can integrate an electromagnetic lock for better<br>security and control. Alarm Contact, Digicode, Finger Scan<br>integrated in the wall or in the frame. |
| Multi-point Lock               | HYLINE features a multipoint locking system.<br>The mechanism is completely hidden in the frame and each<br>locking point is adjustable.                                                                                                                                                                 |
| Finishing Options              | HYLINE Colour Essentials (Ral Colores STD)<br>HYLINE Natural Metals (Qualanod EURAS Class 2 STD)<br>HYLINE Advanced Coating (Hiper Durable Finishings)<br>HYLINE Luxury Collection under Qualicoat Seaside Standards                                                                                     |