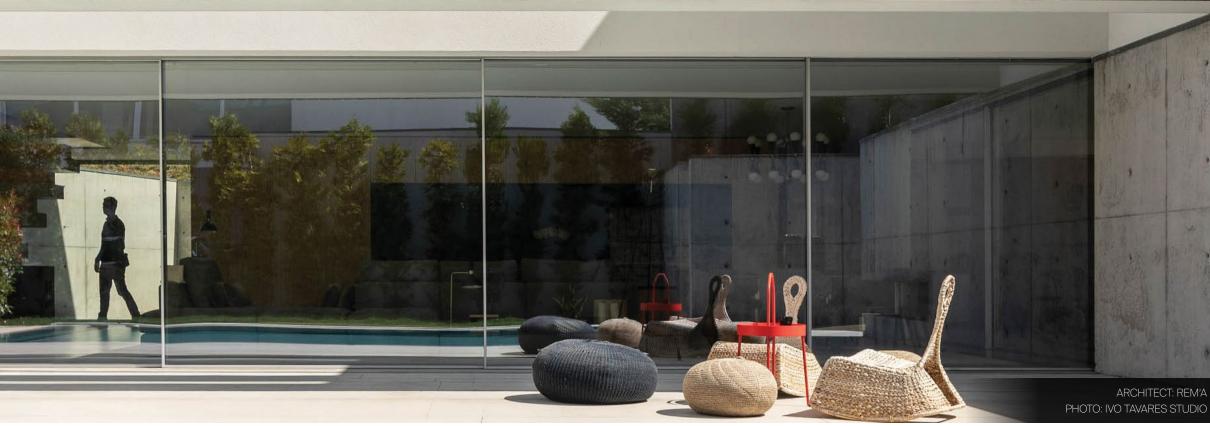

# **IDEAL FOR EVERY SITUATION**

pat. #2853674

This minimalist system is suited for premium jobs. It was developed to use double glass up to 38mm thickness, up to 6m height or a glass surface of up to 18m<sup>2</sup>. This robust window offers excellent acoustic and thermal performance.

Developed with sophistication and attention to design in mind, this system is characterized by the smallest central mullion in the market and an integrated frame option that fully hides all the aluminium, resulting in a obstacle-free threshold and fully integrated aluminium frames.

## **INVISIBLE FRAME PERIMETRAL**

At HYLINE, only the window is seen. Landscape framing is reduced to ultra thin lines of 8mm aluminium view for the chassis.

# INTEGRATED FLOOR

The HYLINE system allows to ensure visual continuity and material between the inside and outside.