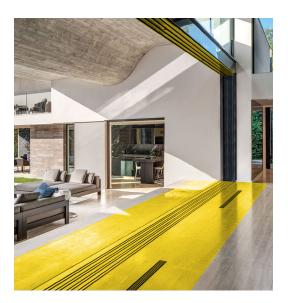

# INTEGRATED FLOOR

The HYLINE system allows to ensure visual continuity and material between the inside and outside.