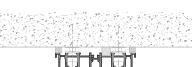

## LOW FRAME HYSLIM STANDARD

FLUSH FLOOR FRAME

# **TECHNICAL DRAWING**

| Opening Options                | Mono / Bi / Tri / Quad+ Rails<br>Corner Module<br>Pocket Module                                                                                                                                                          |
|--------------------------------|--------------------------------------------------------------------------------------------------------------------------------------------------------------------------------------------------------------------------|
| Maximum Weight                 | 500kg/ML                                                                                                                                                                                                                 |
| Locking and<br>Security System | You can integrate a key lock for better security and control.<br>The cylinder lock is hidden on the wall for an invisible frame<br>effect. You can integrate an electromagnetic lock for better<br>security and control. |
| Multi-point Lock               | HYLINE features a multipoint locking system.<br>The mechanism is completely hidden in the frame and each<br>locking point is adjustable.                                                                                 |
| Finishing Options              | HYLINE Colour Essentials (Ral Colores STD)<br>HYLINE Natural Metals (Qualanod EURAS Class 2 STD)<br>HYLINE Advanced Coating (Hiper Durable Finishings)<br>HYLINE Luxury Collection under Qualicoat Seaside Standards     |