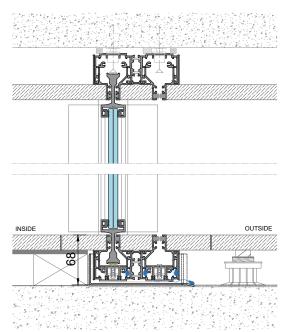

## LOW FRAME HYSLIM STANDARD

FLUSH FLOOR FRAME

### INTEGRATED LOW FRAME

VERTICAL CUT