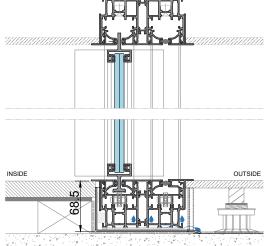

## LOW FRAME HYSLIM STANDARD

FLUSH FLOOR FRAME

### INTEGRATED LOW FRAME

VERTICAL CUT