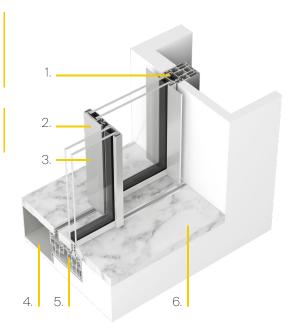

# HYHANDLE

Handle with exclusive design.

- 1. Main Frame
- 2. Central Mullion
- 3. Glass
- 4. Drainage System
- 5. Inox Gutter
- 6. Interior finish