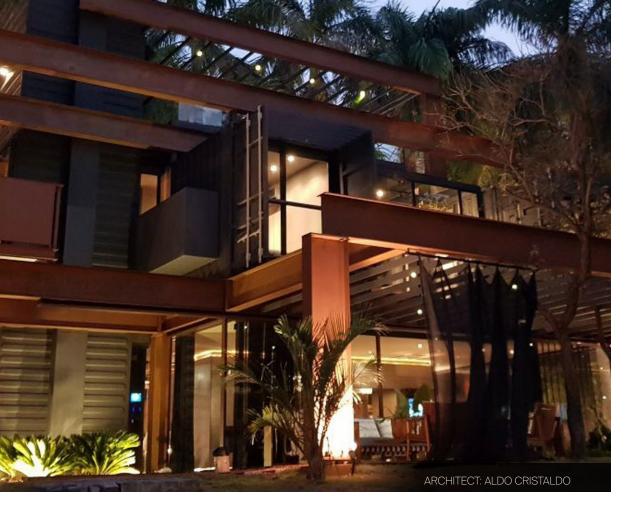

# SUITABLE FOR BUILDINGS IN WARM AND TROPICAL COUNTRIES

Best suited for tropical, hot climates and environments that do not require thermal and acoustic insulation, HYLINE SLIM has been developed for monolithic glass.

It joins lightness, finesse and design. With only a gentile push from the fingertips the window slides gently giving way to a total unity of interior and exterior.

HYLINE SLIM may be equipped with a fly screen.

## INVISIBLE FRAME PERIMETRAL

At HYLINE, only the window is seen. Landscape framing is reduced to ultra thin lines of 8mm aluminium view for the chassis.