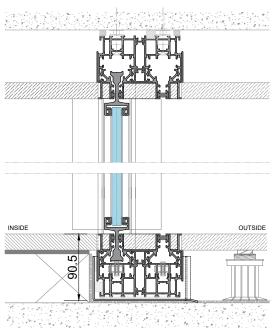

## LOW FRAME HYSLIM STANDARD

FLUSH FLOOR FRAME

### INTEGRATED LOW FRAME

VERTICAL CUT