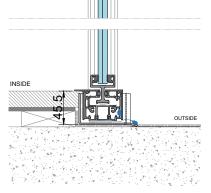

### INTEGRATED LOW FRAME

VERTICAL CUT

## INVISIBLE FRAME PERIMETRAL

At HYLINE, only the window is seen. Landscape framing is reduced to ultra thin lines of 8mm aluminium view for the chassis.

# HYHANDLE

Handle with exclusive design.

- 1. Main Frame
- 2. Central Mullion
- 3. Glass
- 4. Drainage System
- 5. Inox Gutter
- 6. Interior finish